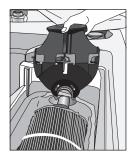

3. Installing the FROG @ease Cartridge Holder: With the filter cartridge in place, slide the holder down over the pipe where the nut is that holds the filter cartridge on.

4. Make sure the openings for the FROG @ease cartridges are facing the filter area and the fin on the holder goes between two pleats on the filter cartridge. Push the holder down using the top handle until it snaps in place.

Installing the FROG @ease Cartridge Holder: With the filter cartridge in place, slide the holder down over the pipe where the nut is that holds the filter cartridge on.

4. Make sure the openings for the FROG @ease cartridges are facing the filter area and the fin on the holder goes between two pleats on the filter cartridge. Push the holder down using the top handle until it snaps in place.