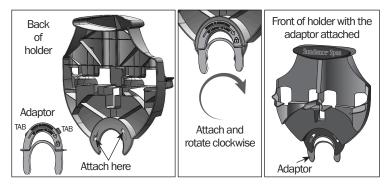

## **Installing FROG @ease on Sundance Series 880 Spas**

- Remove the filter lid.
- Attach the adaptor to the back of the holder by inserting the tabs on the adaptor into the large opening in the holder and rotating clockwise until it clicks in place.

## **Installing FROG @ease on Sundance Series 880 Spas**

- 1. Remove the filter lid.
- Attach the adaptor to the back of the holder by inserting the tabs on the adaptor into the large opening in the holder and rotating clockwise until it clicks in place.