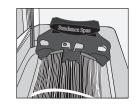

## **Installing FROG @ease on Sundance Series 880 Spas**

- Remove the filter lid.
- Attach the adaptor to the back of the holder by inserting the tabs on the adaptor into the large opening in the holder and rotating clockwise until it clicks in place.

## **Installing FROG @ease on Sundance Series 880 Spas**

- 1. Remove the filter lid.
- Attach the adaptor to the back of the holder by inserting the tabs on the adaptor into the large opening in the holder and rotating clockwise until it clicks in place.