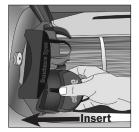

5 Inserting the FROG @ease Mineral Cartridge into the Holder: Place the bottom of the rounded edge of the cartridge into the front of the holder opening closest to the outside of the hot tub and push the cartridge back until it locks into place.

5. Inserting the FROG @ease Mineral Cartridge into the Holder: Place the bottom of the rounded edge of the cartridge into the front of the holder opening closest to the outside of the hot tub and push the cartridge back until it locks into place.