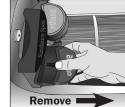

## **Installing FROG @ease on Sundance Series 880 Spas**

- Remove the filter lid.
- Attach the adaptor to the back of the holder by inserting the tabs on the adaptor into the large opening in the holder and rotating clockwise until it clicks in place.

## **Installing FROG @ease on Sundance Series 880 Spas**

- 1. Remove the filter lid.
- Attach the adaptor to the back of the holder by inserting the tabs on the adaptor into the large opening in the holder and rotating clockwise until it clicks in place.