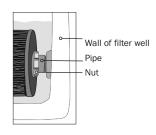

3. Installing the FROG @ease Cartridge Holder: With the filter cartridge in place, slide the holder down over the pipe where the nut is that holds the filter cartridge on.

4. Make sure the openings for the FROG @ease cartridges are facing the filter area and the fin on the holder goes between two pleats on the filter cartridge. Push the holder down using the top handle until it snaps in place.

Installing the FROG @ease Cartridge Holder: With the filter cartridge in place, slide the holder down over the pipe where the nut is that holds the filter cartridge on.

4. Make sure the openings for the FROG @ease cartridges are facing the filter area and the fin on the holder goes between two pleats on the filter cartridge. Push the holder down using the top handle until it snaps in place.