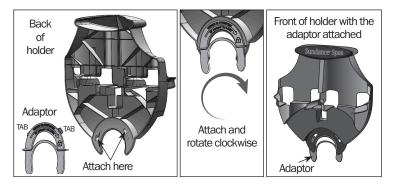

## **Installing FROG @ease on Sundance Series 880 Spas**

- Remove the filter lid.
- Attach the adaptor to the back of the holder by inserting the tabs on the adaptor into the large opening in the holder and rotating clockwise until it clicks in place.

## **Installing FROG @ease on Sundance Series 880 Spas**

- 1. Remove the filter lid.
- Attach the adaptor to the back of the holder by inserting the tabs on the adaptor into the large opening in the holder and rotating clockwise until it clicks in place.