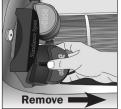

6. Follow the same procedure to insert the FROG @ease SmartChlor Cartridge in the opening closest to the inside of the hot tub.

Note: To remove cartridges tilt away from the holder by pulling at the center top of the cartridge rather than the sides.