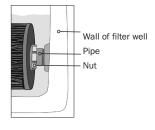

3. Installing the FROG @ease Cartridge Holder: With the filter cartridge in place, slide the holder down over the pipe where the nut is that holds the filter cartridge on.

4. Make sure the openings for the FROG @ease cartridges are facing the filter area and the fin on the holder goes between two pleats on the filter cartridge. Push the holder down using the top handle until it snaps in place.

Installing the FROG @ease Cartridge Holder: With the filter cartridge in place, slide the holder down over the pipe where the nut is that holds the filter cartridge on.

4. Make sure the openings for the FROG @ease cartridges are facing the filter area and the fin on the holder goes between two pleats on the filter cartridge. Push the holder down using the top handle until it snaps in place.