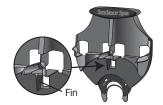

3. Installing the FROG @ease Cartridge Holder: With the filter cartridge in place, slide the holder down over the pipe where the nut is that holds the filter cartridge on.

4. Make sure the openings for the FROG @ease cartridges are facing the filter area and the fin on the holder goes between two pleats on the filter cartridge. Push the holder down using the top handle until it snaps in place.

Installing the FROG @ease Cartridge Holder: With the filter cartridge in place, slide the holder down over the pipe where the nut is that holds the filter cartridge on.

4. Make sure the openings for the FROG @ease cartridges are facing the filter area and the fin on the holder goes between two pleats on the filter cartridge. Push the holder down using the top handle until it snaps in place.