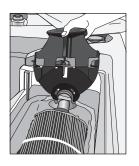

3. Installing the FROG @ease Cartridge Holder: With the filter cartridge in place, slide the holder down over the pipe where the nut is that holds the filter cartridge on.

4. Make sure the openings for the FROG @ease cartridges are facing the filter area and the fin on the holder goes between two pleats on the filter cartridge. Push the holder down using the top handle until it snaps in place.

Installing the FROG @ease Cartridge Holder: With the filter cartridge in place, slide the holder down over the pipe where the nut is that holds the filter cartridge on.

4. Make sure the openings for the FROG @ease cartridges are facing the filter area and the fin on the holder goes between two pleats on the filter cartridge. Push the holder down using the top handle until it snaps in place.