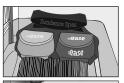

5 Inserting the FROG @ease Mineral Cartridge into the Holder: Place the bottom of the rounded edge of the cartridge into the front of the holder opening closest to the outside of the hot tub and push the cartridge back until it locks into place.

6. Follow the same procedure to insert the FROG @ease SmartChlor Cartridge in the opening closest to the inside of the hot tub.

Note: To remove cartridges tilt away from the holder by pulling at the center top of the cartridge rather than the sides.

5. Inserting the FROG @ease Mineral Cartridge into the Holder: Place the bottom of the rounded edge of the cartridge into the front of the holder opening closest to the outside of the hot tub and push the cartridge back until it locks into place.