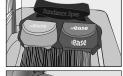

5 Inserting the FROG @ease Mineral Cartridge into the Holder: Place the bottom of the rounded edge of the cartridge into the front of the holder opening closest to the outside of the hot tub and push the cartridge back until it locks into place.

6. Follow the same procedure to insert the FROG @ease SmartChlor Cartridge in the opening closest to the inside of the hot tub.

Note: To remove cartridges tilt away from the holder by pulling at the center top of the cartridge rather than the sides.

5. Inserting the FROG @ease Mineral Cartridge into the Holder: Place the bottom of the rounded edge of the cartridge into the front of the holder opening closest to the outside of the hot tub and push the cartridge back until it locks into place.