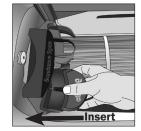

## **Installing FROG @ease on Sundance Series 880 Spas**

- Remove the filter lid.
- Attach the adaptor to the back of the holder by inserting the tabs on the adaptor into the large opening in the holder and rotating clockwise until it clicks in place.

## **Installing FROG @ease on Sundance Series 880 Spas**

- 1. Remove the filter lid.
- Attach the adaptor to the back of the holder by inserting the tabs on the adaptor into the large opening in the holder and rotating clockwise until it clicks in place.