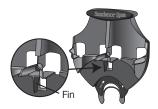

3. Installing the FROG @ease Cartridge Holder: With the filter cartridge in place, slide the holder down over the pipe where the nut is that holds the filter cartridge on.

4. Make sure the openings for the FROG @ease cartridges are facing the filter area and the fin on the holder goes between two pleats on the filter cartridge. Push the holder down using the top handle until it snaps in place.

Installing the FROG @ease Cartridge Holder: With the filter cartridge in place, slide the holder down over the pipe where the nut is that holds the filter cartridge on.

4. Make sure the openings for the FROG @ease cartridges are facing the filter area and the fin on the holder goes between two pleats on the filter cartridge. Push the holder down using the top handle until it snaps in place.