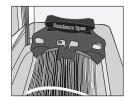

5 Inserting the FROG @ease Mineral Cartridge into the Holder: Place the bottom of the rounded edge of the cartridge into the front of the holder opening closest to the outside of the hot tub and push the cartridge back until it locks into place.

6. Follow the same procedure to insert the FROG @ease SmartChlor Cartridge in the opening closest to the inside of the hot tub.

Note: To remove cartridges tilt away from the holder by pulling at the center top of the cartridge rather than the sides.

5. Inserting the FROG @ease Mineral Cartridge into the Holder: Place the bottom of the rounded edge of the cartridge into the front of the holder opening closest to the outside of the hot tub and push the cartridge back until it locks into place.