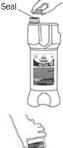

## 3. Lastly use FROG Leap All-Out

After FROG Leap Depth Charge and FROG Leap Reveille have dispensed, test the water before adding FROG Leap All-Out for a 90-day algae protection guarantee. (See frogproducts.com for guarantee details.) When the pH is between 7.2 - 7.8 and the chlorine level is no more than 4.0 ppm, follow steps 1-8 below:

1. Turn off pump and turn dial to the lowest setting and remove cap from the FROG Leap System.

2. Remove cap from FROG Leap All-Out without removing seal.

3. Insert upside down into center of FROG Leap Anti-Bac Mineral Pac pushing down firmly on key to puncture seal.

4. Replace cap by hand only. DO NOT OVER TIGHTEN. Turn control dial to Setting 10.

5. Turn pump on for 90 minutes allowing FROG Leap

All-Out to circulate through the pool.

6. To remove FROG Leap All-Out, turn pump off, turn dial