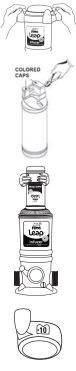

1. With the circulation system off, set control dial to

the lowest setting and remove the cap to the FROG

2. Remove caps from FROG Leap Depth Charge with a

# 1. Start with FROG Leap Depth Charge

pliers or other suitable tool.

Leap System.

3. Turn FROG Leap Depth Charge over so open ends face down and insert into the center of the FROG Leap Anti-Bac Mineral Pac. The ends of the pac will align with an L-shaped key in the system. DO NOT FORCE.

4. Replace cap on the FROG Leap System and set dial to Setting 10.

5. Turn on pump and allow 1 hour for the product to slowly dispense into the pool. If after 1 hour, the pac still contains some ingredient, re-insert, replace cap and run the circulation for an additional 30 minutes.

Manufactured for King Technology, Inc.

6000 Clearwater Dr, Minnetonka, MN 55343 | 800-222-0169 | frogproducts.com

6. Remove the empty FROG Leap Depth Charge and discard or offer for recycling if available.

7. Replace cap on FROG Leap System and allow circulation to run at least 15 minutes before inserting any other FROG Leap products.

8. Repeat steps 1-7 if additional FROG Leap Depth Charge is required.