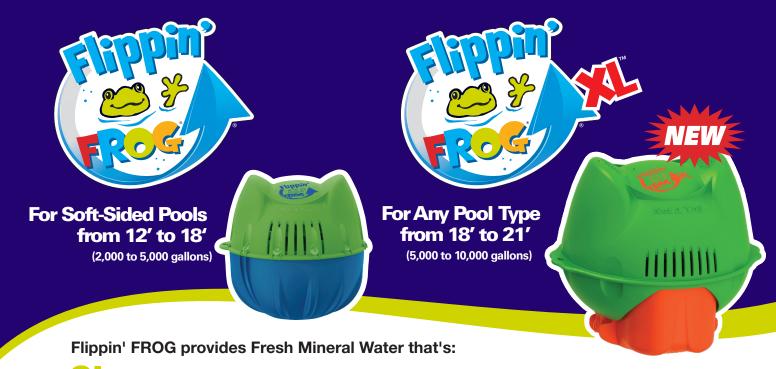

## Complete Pool Care Systems

For Pools 12' to 21' (2,000-10,000 gallons)

Clearer - Because it kills bacteria two ways with minerals up to 50%\* less chlorine

Clearer - Because it keeps the PH in range for effective pool care

Softer - Because the minerals condition the water for softness

Easier - Because the cartridges are pre-filled for no mess, no guess, no stress pool care!

Minerals last 6 Months

Chlorine lasts 3-4 weeks