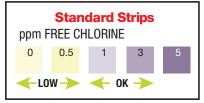

## Why FROG® Test Strips?

- It's the only way to ensure Fresh Mineral Water
- It's the only strip with the ideal chlorine range for Flippin' FROG pools
- Most test strips show 0.5 ppm as too low, but it's perfect when using FROG minerals
- FROG Test Strips help dial in the right setting for your pool
- The result: Your chlorine cartridge will last up to 50% longer!

Ideal Range with Minerals

Their "OK" Range is TOO high!

The only way to ensure

King Technology, Inc. 952-933-6118 www.KingTechnology.com Patents: www.KingTechnology.com/IP EPA Est. No. 071209-AZ-001 EPA Reg. No.: 55735-11