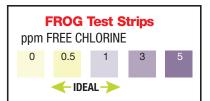

## Why FROG® Test Strips?

- It's the only way to ensure Fresh Mineral Water
- It's the only strip with the ideal chlorine range for Flippin' FROG pools
- Most test strips show 0.5 ppm as too low, but it's perfect when using FROG minerals
- FROG Test Strips help dial in the right setting for your pool
- The result: Your chlorine cartridge will last up to 50% longer!

Ideal Range with Minerals

Their "OK" Range is TOO high!

The only way to ensure

King Technology, Inc. 952-933-6118 www.KingTechnology.com Patents: www.KingTechnology.com/IP EPA Est. No. 071209-AZ-001 EPA Reg. No.: 55735-11