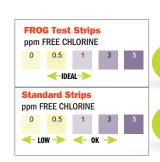

### Why FROG® Test Strips?

Their OK Range is TOO High!

- It's the only way to ensure Fresh Mineral Water
- It's the only strip with the ideal chlorine range for FROG Leap pools
- Most test strips show this level as too low, causing confusion
- FROG Test Strips help dial in the right setting for your pool
- The result: Your Torpedo Pac will last up to 50% longer!
- · Using standard test strips can lead to over chlorination and wasting money.