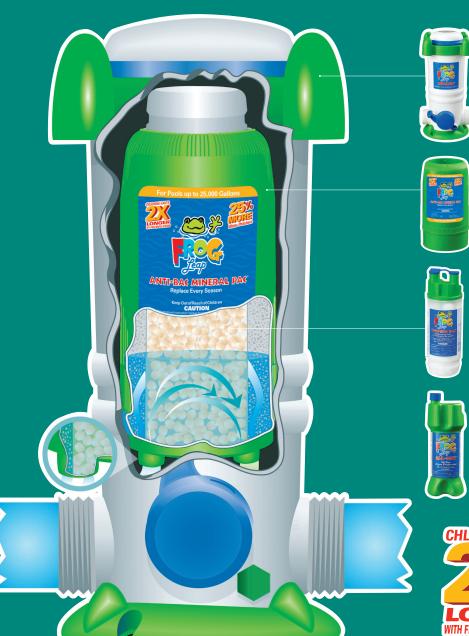

## FROG LEAP®

For Pools up to 25,000 Gallons

THE FROG LEAP INFUZER® Easily installs and controls the water flow. For use up to 25,000 gallons.

FROG LEAP TORPEDO PAC® Provides a long lasting low-dose of chlorine prefilled for no mess.

FROG LEAP ALL-OUT® Enhances mineral water with a 90-day algae protection guarantee.