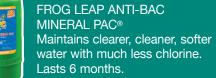

## FROG LEAP®

For Pools up to 25,000 Gallons

THE FROG LEAP INFUZER® Easily installs and controls the water flow. For use up to 25,000 gallons.

FROG LEAP TORPEDO PAC® Provides a long lasting low-dose of chlorine prefilled for no mess.

FROG LEAP ALL-OUT® Enhances mineral water with a 90-day algae protection guarantee.