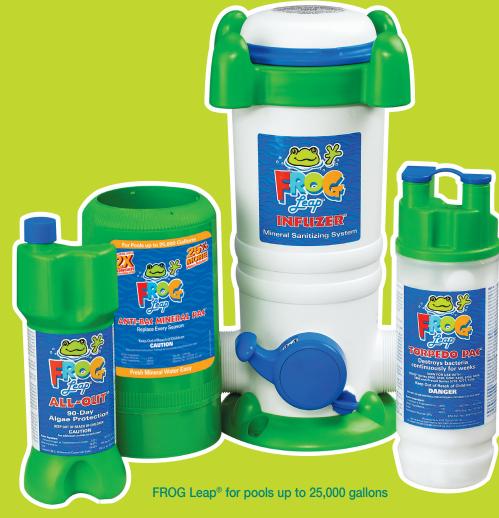

## FROG LEAP®

For Pools up to 25,000 Gallons

THE FROG LEAP INFUZER® Easily installs and controls the water flow. For use up to 25,000 gallons.

FROG LEAP TORPEDO PAC® Provides a long lasting low-dose of chlorine prefilled for no mess.

FROG LEAP ALL-OUT® Enhances mineral water with a 90-day algae protection guarantee.