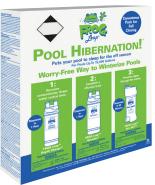

### FROG Leap® Wake-Up!®

for start-up in the spring







**Depth Charge®** removes contaminants to keep water

crystal clear.



Reveille® sets your initial chlorine level so Torpedo Pacs last longer.



All-Out® prevents algae with a 90-day guarantee!



### and FROG Leap® Hibernation!®

for winterizing your pool in the fall!

### Why FROG® Test Strips?







Their OK Range is TOO High!

- It's the only way to ensure Fresh Mineral Water
- It's the only strip with the ideal chlorine range for FROG Leap pools
- Most test strips show this level as too low, causing confusion
- FROG Test Strips help dial in the right setting for your pool
- The result: Your Torpedo Pac will last up to 50% longer!
- · Using standard test strips can lead to over chlorination and wasting money.







Cleaner, Clearer, Softer. It's Easier too!





952-933-6118 • 800-222-0169 • www.KingTechnology.com



Cleaner

The enemy is bacteria

FROG® destroys bacteria 2 ways with minerals and low levels of chlorine for an ultra clean pool and hot tub





## Clearer

Hel