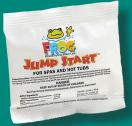

# FROG® Jump Start®

- Start-up shock removes contaminants and sets the residual.
- Effervescent action helps the chlorine dissolve faster.
- Takes the start-up load off the Bromine Cartridge so it lasts longer.
- Use when draining and refilling the hot tub - up to 500 gallons.

## FROG® Jump Start® Packet

- Unique start-up shock for hot tubs.
- · Fast dissolving with an effervescent action.