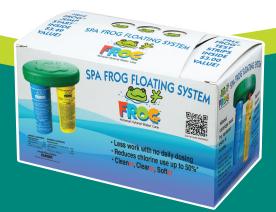

# SPA FROG® Floating System

Fresh Mineral Water™ for Hot Tubs

Cleaner, Clearer, Softer and Easier

# **Package includes:**

#### SPA FROG® FLOATING SYSTEM

- Pre-filled and adjustable mineral and bromine cartridges snap into reusable holder and floats in the spa.
- The mineral cartridge lasts 4 full months while the bromine cartridge is replaced every 2-4 weeks.