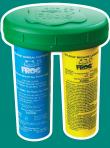

# FROG® Test Strips

- It's the only strip with the ideal bromine range for FROG® hot tubs.
- Most test strips show this level as too low, causing confusion.
- FROG® Test Strips help dial in the right setting for your hot tub.
- The result: Your Bromine Cartridges will last up to 50% longer!
- Using standard test strips can lead to over bromination and wasting money.

## FROG® TEST STRIPS (10 ct)

- Precise reading of low-bromine levels.
- Helps bromine cartridges last longer.