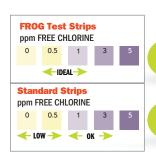

#### Why FROG® Test Strips?

- It's the only way to ensure Fresh Mineral Water
- It's the only strip with the ideal 0.5 to 1.0 ppm chlorine range for FROG pools
- Most test strips show this level as too low, causing confusion
- Using standard test strips can lead to over chlorination and wasting money

Ideal FROG® Range

Their OK Range is TOO High!

FROG® Test Strips show the ideal chlorine range for Fresh Mineral Water pools