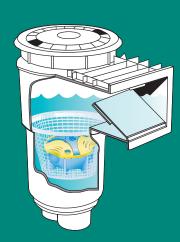

## It's Easier too!

- Conveniently sits in skimmer basket
- No installation
- Simply set the easy reminder dial
- Replace with a fresh one every six months